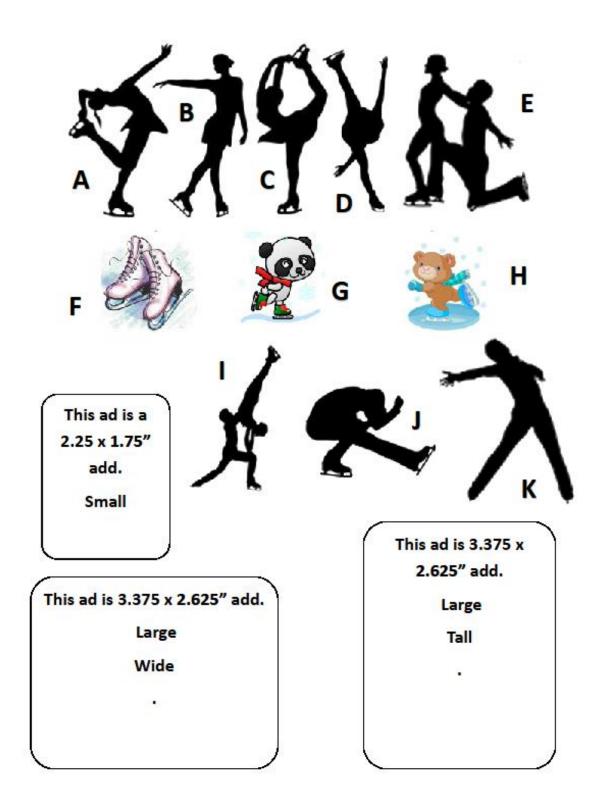

## Richard Glenn

PLEASE PRINT CLEARLY:

| Name                                                             | Email     |                          |         |                                            |
|------------------------------------------------------------------|-----------|--------------------------|---------|--------------------------------------------|
| Address                                                          |           |                          |         |                                            |
| <u>City</u>                                                      |           | State                    | Zip     | Phone                                      |
| Ad Size                                                          |           | Amt Enclose              | d       |                                            |
| RATES AND SPECIFICATI                                            | ONS (ch   | oose from designs below) | )       |                                            |
| Pre-Designed Personal Ad                                         | \$20      | Inside Back Cover        | \$90    | 1                                          |
| Quarter Page                                                     | \$30      | Inside Front Cover       | \$90    | 1                                          |
| Half Page                                                        | \$50      | Outside Back Cover       | \$125   | 1                                          |
| Full Page                                                        | \$70      |                          |         | 1                                          |
| Please submit one form per ad<br>you wish to use if you choose p |           |                          |         | this form). Indicate the number of the ads |
| you wish to use if you choose p                                  | ne design | ica personai ria, princ  | o and i | ioni names.                                |
| Advertisement # "Skater's Name"                                  |           |                          |         |                                            |
| "From" Name(s)                                                   |           |                          |         |                                            |

Ad #1 (Personal Message. Sample:" Thank you to my coach – coach's name") Please print, 10 word limit